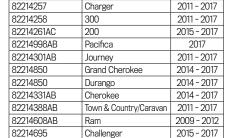

Ram

Wrangler

Mopar WiFi Wiring Harness

Mopar WiFi Module Part Number: 82214907

| Mopar WiFi Wiring Harness |                                                                        |            |
|---------------------------|------------------------------------------------------------------------|------------|
| Installation Kit #        | Vehicle                                                                | Model Year |
| 82214908                  | Ram ProMaster®, Ram ProMaster City®                                    | 2017       |
| 82214908                  | Renegade                                                               | 2017       |
| 82214908                  | FIAT* 500, FIAT 500c, FIAT 500e, FIAT 500L, FIAT 500X, FIAT 500 Abarth | 2017       |

## Ask your sales associate for more information or to schedule an installation.

82214710

82214890AB

Mopar WiFi Module

Part Number: 82213158AB

2013 - 2017

2015 - 2017

Jeep